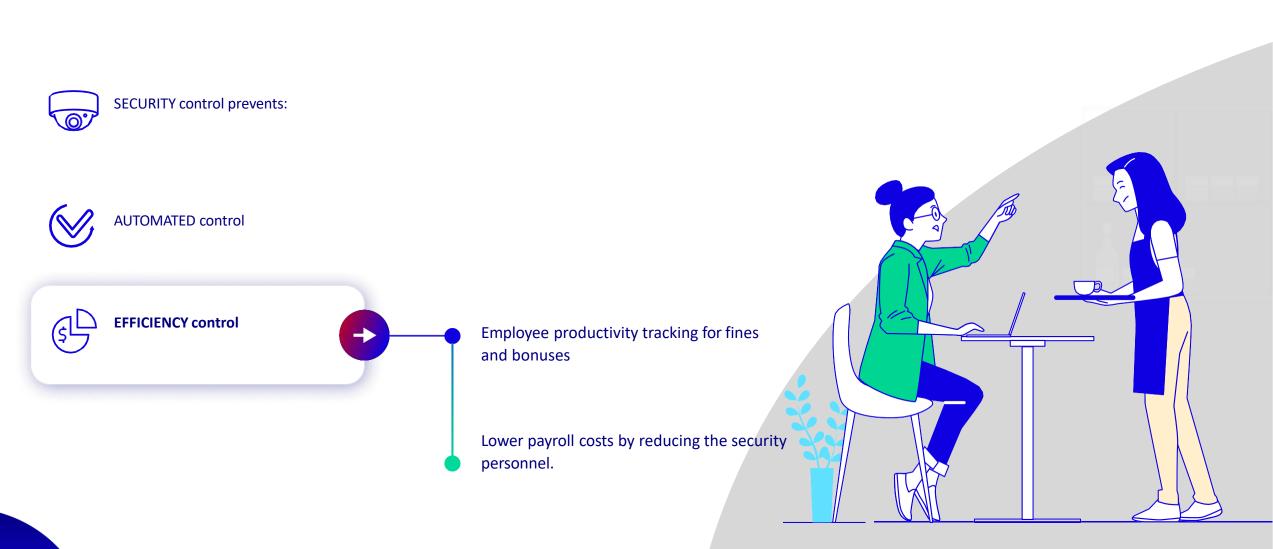

## Efficient restaurant management with the security and efficiency ecosystem

S EFFICIENCY control

## Efficient restaurant management with the security and efficiency ecosystem

Efficient restaurant management with the security and efficiency ecosystem