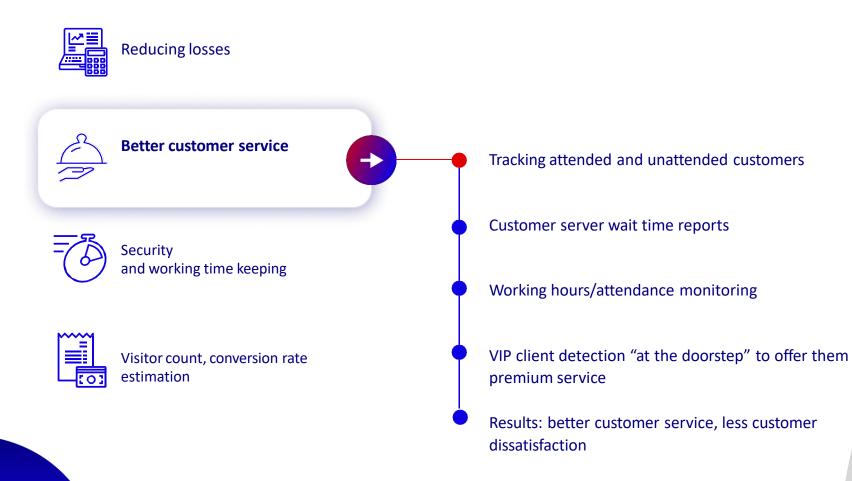

## TRASSIR Value for Catering Industry

Client count, busiest hours detection

Unbiased conflict resolution

Customer service level monitoring

Working hours keeping, employee assessment