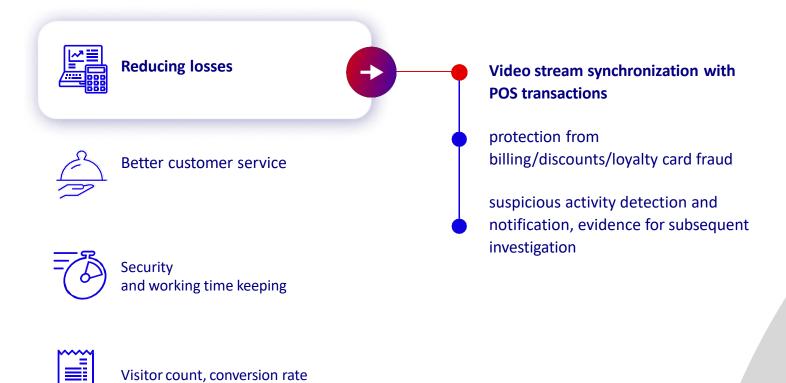

#### of POS fraud,

food eating/taking away losses

failing to meet the cooking standards

The video stream is synchronized with the POS operations to verify that a receipt is printed every time, prevent discount/loyalty card fraud, detect suspicious activities, investigate accidents, and improve the corporate culture