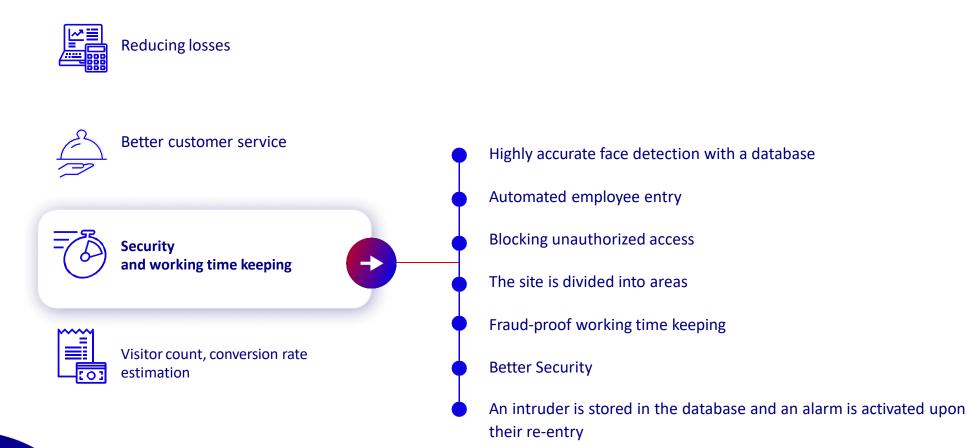

### Security and working time keeping

Automated employee entry

- The site is divided into areas
- Fraud-proof working time keeping
- Better Security
- An intruder is stored in the database and an alarm is activated upon their re-entry