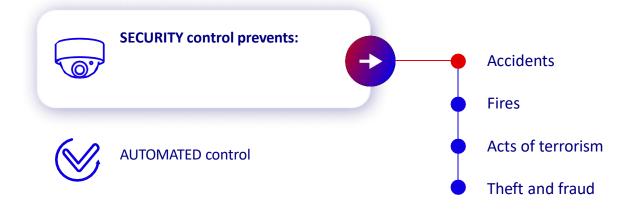

## Efficient restaurant management with the security and efficiency ecosystem

S EFFICIENCY control

## Efficient restaurant management with the security and efficiency ecosystem

Efficient restaurant management with the security and efficiency ecosystem